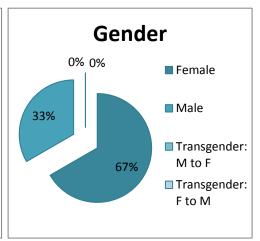

|     | TOTAL HOMELESS COUNT (all people)                                                                                                                                       |                      |                         |                 |       |  |
|-----|-------------------------------------------------------------------------------------------------------------------------------------------------------------------------|----------------------|-------------------------|-----------------|-------|--|
|     |                                                                                                                                                                         | Emergency & Seasonal | Transitional<br>Housing | Unsheltered     | TOTAL |  |
| Hou | seholds with Adults <u>and</u> Children (adults and children v                                                                                                          | who are togeth       | er on the night         | t of the count) |       |  |
| 1   | 1 Number of Households 0 9 0 9                                                                                                                                          |                      |                         |                 |       |  |
| 2   | Total Number of People                                                                                                                                                  | 0                    | 28                      | 0               | 28    |  |
| 3   | # of People age 17 or younger                                                                                                                                           | 0                    | 19                      | 0               | 19    |  |
| 4   | # of People age 18-24                                                                                                                                                   | 0                    | 0                       | 0               | 0     |  |
| 5   | # of People age 25 or older                                                                                                                                             | 0                    | 9                       | 0               | 9     |  |
| 6   | # of People in Chronically Homeless Families<br>(head of household has a disability AND has been homeless<br>for at least 1 year or has had 4 episodes in last 3 years) | 0                    |                         | 0               | 0     |  |
| 7   | # of Households that are Chronically Homeless                                                                                                                           | 0                    |                         | 0               | 0     |  |
|     | Gender (adults and children)                                                                                                                                            |                      |                         |                 |       |  |
| 8   | Female                                                                                                                                                                  | 0                    | 16                      | 0               | 16    |  |
| 9   | Male                                                                                                                                                                    | 0                    | 12                      | 0               | 12    |  |
| 10  | Transgender: male to female                                                                                                                                             | 0                    | 0                       | 0               | 0     |  |
| 11  | Transgender: female to male                                                                                                                                             | 0                    | 0                       | 0               | 0     |  |
|     | Ethnicity (adults and children)                                                                                                                                         |                      |                         |                 |       |  |
| 12  | Non-Hispanic/Non-Latino                                                                                                                                                 | 0                    | 22                      | 0               | 22    |  |
| 13  | Hispanic/Latino                                                                                                                                                         | 0                    | 6                       | 0               | 6     |  |
|     | Race (adults and children)                                                                                                                                              |                      |                         |                 |       |  |
|     | White                                                                                                                                                                   | 0                    | 0                       | 0               | 0     |  |
| 15  | Black or African-American                                                                                                                                               | 0                    | 17                      | 0               | 17    |  |
|     | Asian                                                                                                                                                                   | 0                    | 0                       | 0               | 0     |  |
|     | American Indian or Alaska Native                                                                                                                                        | 0                    | 0                       | 0               | 0     |  |
| 18  | Native Hawaiian or Other Pacific Islander                                                                                                                               | 0                    | 0                       | 0               | 0     |  |
| 19  | Multiple Races (also indicate races in rows 14-18)                                                                                                                      | 0                    | 11                      | 0               | 11    |  |

|          | TOTAL HOMELESS COUNT continued                                                                                                                       |             |         |             |       |  |  |
|----------|------------------------------------------------------------------------------------------------------------------------------------------------------|-------------|---------|-------------|-------|--|--|
|          |                                                                                                                                                      | Emergency & |         | Unsheltered | TOTAL |  |  |
|          |                                                                                                                                                      | Seasonal    | Housing |             |       |  |  |
|          | Households <u>without</u> Children (single adults, adult couples without children, adults with adult sons/daughters)                                 |             |         |             |       |  |  |
|          | Number of Households                                                                                                                                 | 81          | 0       | 19          | 100   |  |  |
|          | Total Number of People                                                                                                                               | 81          | 0       | 20          | 101   |  |  |
|          | # of People age 18-24                                                                                                                                | 0           | 0       | 0           | 0     |  |  |
| 23       | # of People age 25 or older                                                                                                                          | 81          | 0       | 20          | 101   |  |  |
| 24       | # of People who are Chronically Homeless<br>(have a disability AND have been homeless for at least 1<br>year or have had 4 episodes in last 3 years) | 12          |         | 13          | 25    |  |  |
|          | Gender                                                                                                                                               |             |         |             |       |  |  |
|          | Female                                                                                                                                               | 12          | 0       | 7           | 19    |  |  |
|          | Male                                                                                                                                                 | 68          | 0       | 13          | 81    |  |  |
|          | Transgender: male to female                                                                                                                          | 1           | 0       | 0           | 1     |  |  |
| 28       | Transgender: female to male                                                                                                                          | 0           | 0       | 0           | 0     |  |  |
|          | Ethnicity                                                                                                                                            |             |         |             |       |  |  |
|          | Non-Hispanic/Non-Latino                                                                                                                              | 77          | 0       | 19          | 96    |  |  |
| 30       | Hispanic/Latino                                                                                                                                      | 4           | 0       | 1           | 5     |  |  |
|          | Race                                                                                                                                                 |             |         |             |       |  |  |
| -        | White                                                                                                                                                | 27          | 0       | 14          | 41    |  |  |
| 32       | Black or African-American                                                                                                                            | 54          | 0       | 5           | 59    |  |  |
| 33       | Asian                                                                                                                                                | 0           | 0       | 0           | 0     |  |  |
| 34       | American Indian or Alaska Native                                                                                                                     | 0           | 0       | 1           | 1     |  |  |
| 35       | Native Hawaiian or Other Pacific Islander                                                                                                            | 0           | 0       | 0           | 0     |  |  |
|          | Multiple Races (also indicate races in rows 31-35)                                                                                                   | 0           | 0       | 0           | 0     |  |  |
|          | Households of Only Children (all members of household are under 18: unaccompanied children, adolescent parents                                       |             |         |             |       |  |  |
|          | their children, adolescent siblings, etc.)                                                                                                           |             |         |             |       |  |  |
| 37       | Number of Households                                                                                                                                 | 0           | 0       | 0           | 0     |  |  |
|          | Total Number of Children age 17 or younger                                                                                                           | 0           | 0       | 0           | 0     |  |  |
|          | Gender                                                                                                                                               |             |         |             |       |  |  |
| 39       | Female                                                                                                                                               | 0           | 0       | 0           | 0     |  |  |
| 40       | Male                                                                                                                                                 | 0           | 0       | 0           | 0     |  |  |
| 41       | Transgender: male to female                                                                                                                          | 0           | 0       | 0           | 0     |  |  |
| 42       | Transgender: female to male                                                                                                                          | 0           | 0       | 0           | 0     |  |  |
|          | Ethnicity                                                                                                                                            |             |         |             |       |  |  |
| 43       | Non-Hispanic/Non-Latino                                                                                                                              | 0           | 0       | 0           | 0     |  |  |
| 44       | Hispanic/Latino                                                                                                                                      | 0           | 0       | 0           | 0     |  |  |
|          | Race                                                                                                                                                 |             |         |             |       |  |  |
|          | White                                                                                                                                                | 0           | 0       | 0           | 0     |  |  |
|          | Black or African-American                                                                                                                            | 0           | 0       | 0           | 0     |  |  |
|          | Asian                                                                                                                                                | 0           | 0       | 0           | 0     |  |  |
| $\vdash$ | American Indian or Alaska Native                                                                                                                     | 0           | 0       | 0           | 0     |  |  |
| 49       | Native Hawaiian or Other Pacific Islander                                                                                                            | 0           | 0       | 0           | 0     |  |  |
|          | Multiple Races (also indicate races in rows 45-49)                                                                                                   | 0           | 0       | 0           | 0     |  |  |
| TOT      | ALS                                                                                                                                                  |             |         |             |       |  |  |
| 51       | Total Homeless People (Rows 2+21+38)                                                                                                                 | 81          | 28      | 20          | 129   |  |  |
| 52       | Total People Age 18 and Over (Rows 4+5+21)                                                                                                           | 81          | 9       | 20          | 110   |  |  |
| 53       | Total Chronically Homeless People (Rows 6+24)                                                                                                        | 12          |         | 13          | 25    |  |  |