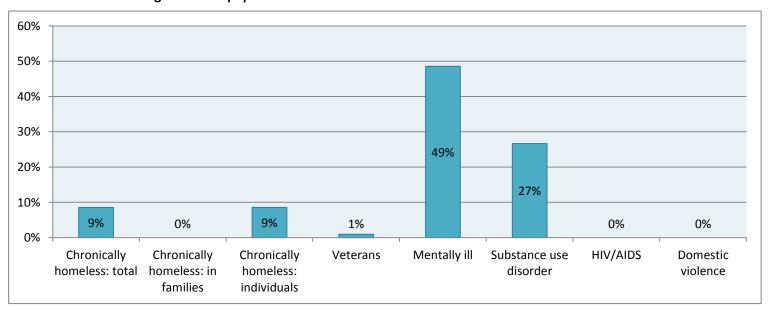

|          | TOTAL HOMELESS COUNT continued                                                                                                                       |             |         |             |       |  |  |
|----------|------------------------------------------------------------------------------------------------------------------------------------------------------|-------------|---------|-------------|-------|--|--|
|          |                                                                                                                                                      | Emergency & |         | Unsheltered | TOTAL |  |  |
|          |                                                                                                                                                      | Seasonal    | Housing |             |       |  |  |
|          | Households <u>without</u> Children (single adults, adult couples without children, adults with adult sons/daughters)                                 |             |         |             |       |  |  |
|          | Number of Households                                                                                                                                 | 81          | 0       | 19          | 100   |  |  |
|          | Total Number of People                                                                                                                               | 81          | 0       | 20          | 101   |  |  |
|          | # of People age 18-24                                                                                                                                | 0           | 0       | 0           | 0     |  |  |
| 23       | # of People age 25 or older                                                                                                                          | 81          | 0       | 20          | 101   |  |  |
| 24       | # of People who are Chronically Homeless<br>(have a disability AND have been homeless for at least 1<br>year or have had 4 episodes in last 3 years) | 12          |         | 13          | 25    |  |  |
|          | Gender                                                                                                                                               |             |         |             |       |  |  |
|          | Female                                                                                                                                               | 12          | 0       | 7           | 19    |  |  |
|          | Male                                                                                                                                                 | 68          | 0       | 13          | 81    |  |  |
|          | Transgender: male to female                                                                                                                          | 1           | 0       | 0           | 1     |  |  |
| 28       | Transgender: female to male                                                                                                                          | 0           | 0       | 0           | 0     |  |  |
|          | Ethnicity                                                                                                                                            |             |         |             |       |  |  |
|          | Non-Hispanic/Non-Latino                                                                                                                              | 77          | 0       | 19          | 96    |  |  |
| 30       | Hispanic/Latino                                                                                                                                      | 4           | 0       | 1           | 5     |  |  |
|          | Race                                                                                                                                                 |             |         |             |       |  |  |
| -        | White                                                                                                                                                | 27          | 0       | 14          | 41    |  |  |
| 32       | Black or African-American                                                                                                                            | 54          | 0       | 5           | 59    |  |  |
| 33       | Asian                                                                                                                                                | 0           | 0       | 0           | 0     |  |  |
| 34       | American Indian or Alaska Native                                                                                                                     | 0           | 0       | 1           | 1     |  |  |
| 35       | Native Hawaiian or Other Pacific Islander                                                                                                            | 0           | 0       | 0           | 0     |  |  |
|          | Multiple Races (also indicate races in rows 31-35)                                                                                                   | 0           | 0       | 0           | 0     |  |  |
|          | Households of Only Children (all members of household are under 18: unaccompanied children, adolescent parents                                       |             |         |             |       |  |  |
|          | their children, adolescent siblings, etc.)                                                                                                           |             |         |             |       |  |  |
| 37       | Number of Households                                                                                                                                 | 0           | 0       | 0           | 0     |  |  |
|          | Total Number of Children age 17 or younger                                                                                                           | 0           | 0       | 0           | 0     |  |  |
|          | Gender                                                                                                                                               |             |         |             |       |  |  |
| 39       | Female                                                                                                                                               | 0           | 0       | 0           | 0     |  |  |
| 40       | Male                                                                                                                                                 | 0           | 0       | 0           | 0     |  |  |
| 41       | Transgender: male to female                                                                                                                          | 0           | 0       | 0           | 0     |  |  |
| 42       | Transgender: female to male                                                                                                                          | 0           | 0       | 0           | 0     |  |  |
|          | Ethnicity                                                                                                                                            |             |         |             |       |  |  |
| 43       | Non-Hispanic/Non-Latino                                                                                                                              | 0           | 0       | 0           | 0     |  |  |
| 44       | Hispanic/Latino                                                                                                                                      | 0           | 0       | 0           | 0     |  |  |
|          | Race                                                                                                                                                 |             |         |             |       |  |  |
|          | White                                                                                                                                                | 0           | 0       | 0           | 0     |  |  |
|          | Black or African-American                                                                                                                            | 0           | 0       | 0           | 0     |  |  |
|          | Asian                                                                                                                                                | 0           | 0       | 0           | 0     |  |  |
| $\vdash$ | American Indian or Alaska Native                                                                                                                     | 0           | 0       | 0           | 0     |  |  |
| 49       | Native Hawaiian or Other Pacific Islander                                                                                                            | 0           | 0       | 0           | 0     |  |  |
|          | Multiple Races (also indicate races in rows 45-49)                                                                                                   | 0           | 0       | 0           | 0     |  |  |
| TOT      | ALS                                                                                                                                                  |             |         |             |       |  |  |
| 51       | Total Homeless People (Rows 2+21+38)                                                                                                                 | 81          | 28      | 20          | 129   |  |  |
| 52       | Total People Age 18 and Over (Rows 4+5+21)                                                                                                           | 81          | 9       | 20          | 110   |  |  |
| 53       | Total Chronically Homeless People (Rows 6+24)                                                                                                        | 12          |         | 13          | 25    |  |  |

| HOMELESS SUBPOPULATION COUNT (adults only) |                                                         |                      |                         |                |           |
|--------------------------------------------|---------------------------------------------------------|----------------------|-------------------------|----------------|-----------|
|                                            |                                                         | Emergency & Seasonal | Transitional<br>Housing | Unsheltered    | TOTAL     |
| SUBI                                       | POPULATIONS: How many <u>adults</u> are:                |                      |                         |                |           |
| 54                                         | Seriously Mentally III                                  | 21                   | 2                       | 7              | 30        |
| 55                                         | Substance Use Disorder                                  | 10                   | 3                       | 5              | 18        |
| 56                                         | Persons with HIV/AIDS                                   | 1                    | 0                       | 0              | 1         |
| 57                                         | Victims of Domestic Violence (optional)                 | 5                    | 4                       | 2              | 11        |
| DISC                                       | HARGES: How many <u>adults</u> were discharged from the | following place      | s within 30 da          | ys of becoming | homeless? |
| 58                                         | Criminal Justice System (jails, prisons)                | 9                    | 0                       | 0              | 9         |
| 59                                         | Behavioral Health (mental health/substance use)         | 5                    | 1                       | 0              | 6         |
| 60                                         | Health Care System (hospitals)                          | 3                    | 0                       | 2              | 5         |

# **VETERAN SUBPOPULATION COUNT:**

Out of the total households, please list the following information for <u>households that included a veteran</u>.

|                                                                                                                     |                                                                                                                                                     | Emergency & Seasonal | Transitional<br>Housing | Unsheltered     | TOTAL      |  |
|---------------------------------------------------------------------------------------------------------------------|-----------------------------------------------------------------------------------------------------------------------------------------------------|----------------------|-------------------------|-----------------|------------|--|
| Veteran Households with Adults <u>and</u> Children (adults and children who are together on the night of the count) |                                                                                                                                                     |                      |                         |                 |            |  |
| 61                                                                                                                  | Number of Households                                                                                                                                | 0                    | 0                       | 0               | 0          |  |
| 62                                                                                                                  | Total Number of People                                                                                                                              | 0                    | 0                       | 0               | 0          |  |
| 63                                                                                                                  | Total Number of Veterans                                                                                                                            | 0                    | 0                       | 0               | 0          |  |
|                                                                                                                     | # of People in Chronically Homeless Families                                                                                                        |                      |                         |                 |            |  |
| 64                                                                                                                  | (head of household has a disability <b>AND</b> has been homeless for at least 1 year or has had 4 episodes in last 3 years)                         | 0                    |                         | 0               | 0          |  |
| 65                                                                                                                  | # of Households that are Chronically Homeless                                                                                                       | 0                    |                         | 0               | 0          |  |
|                                                                                                                     | Gender (veterans only)                                                                                                                              | _                    |                         |                 | _          |  |
| 66                                                                                                                  | Female                                                                                                                                              | 0                    | 0                       | 0               | 0          |  |
| 67                                                                                                                  | Male                                                                                                                                                | 0                    | 0                       | 0               | 0          |  |
| 68                                                                                                                  | Transgender: male to female                                                                                                                         | 0                    | 0                       | 0               | 0          |  |
|                                                                                                                     | Transgender: female to male                                                                                                                         | 0                    | 0                       | 0               | 0          |  |
|                                                                                                                     | Ethnicity (veterans only)                                                                                                                           |                      |                         |                 |            |  |
| 70                                                                                                                  | Non-Hispanic/Non-Latino                                                                                                                             | 0                    | 0                       | 0               | 0          |  |
| 71                                                                                                                  | Hispanic/Latino                                                                                                                                     | 0                    | 0                       | 0               | 0          |  |
|                                                                                                                     | Race (veterans only)                                                                                                                                |                      |                         |                 |            |  |
| 72                                                                                                                  | White                                                                                                                                               | 0                    | 0                       | 0               | 0          |  |
| 73                                                                                                                  | Black or African-American                                                                                                                           | 0                    | 0                       | 0               | 0          |  |
| 74                                                                                                                  | Asian                                                                                                                                               | 0                    | 0                       | 0               | 0          |  |
| 75                                                                                                                  | American Indian or Alaska Native                                                                                                                    | 0                    | 0                       | 0               | 0          |  |
| 76                                                                                                                  | Native Hawaiian or Other Pacific Islander                                                                                                           | 0                    | 0                       | 0               | 0          |  |
| 77                                                                                                                  | Multiple Races (also indicate races in rows 72-76)                                                                                                  | 0                    | 0                       | 0               | 0          |  |
| Vete                                                                                                                | ran Households <u>without</u> Children (single adults, adult cou                                                                                    | ples without cl      | nildren, adults         | with adult son, | daughters) |  |
| 78                                                                                                                  | Number of Households                                                                                                                                | 11                   | 0                       | 1               | 12         |  |
| 79                                                                                                                  | Total Number of People                                                                                                                              | 11                   | 0                       | 1               | 12         |  |
| 80                                                                                                                  | Total Number of Veterans                                                                                                                            | 11                   | 0                       | 1               | 12         |  |
|                                                                                                                     | # of People who are Chronically Homeless (have a disability <b>AND</b> have been homeless for at least 1 year or have had 4 episodes in last 3 yrs) | 2                    |                         | 1               | 3          |  |
|                                                                                                                     | Gender (veterans only)                                                                                                                              |                      |                         |                 |            |  |
| 82                                                                                                                  | Female                                                                                                                                              | 2                    | 0                       | 1               | 3          |  |
| 83                                                                                                                  | Male                                                                                                                                                | 9                    | 0                       | 0               | 9          |  |
|                                                                                                                     | Transgender: male to female                                                                                                                         | 0                    | 0                       | 0               | 0          |  |
|                                                                                                                     | Transgender: female to male                                                                                                                         | 0                    | 0                       | 0               | 0          |  |
|                                                                                                                     | Ethnicity (veterans only)                                                                                                                           |                      |                         |                 |            |  |
| 86                                                                                                                  | Non-Hispanic/Non-Latino                                                                                                                             | 11                   | 0                       | 1               | 12         |  |
| 87                                                                                                                  | Hispanic/Latino                                                                                                                                     | 0                    | 0                       | 0               | 0          |  |
|                                                                                                                     | Race (veterans only)                                                                                                                                |                      |                         |                 |            |  |
| 88                                                                                                                  | White                                                                                                                                               | 2                    | 0                       | 0               | 2          |  |
| 89                                                                                                                  | Black or African-American                                                                                                                           | 9                    | 0                       | 0               | 9          |  |
| 90                                                                                                                  | Asian                                                                                                                                               | 0                    | 0                       | 0               | 0          |  |
| 91                                                                                                                  | American Indian or Alaska Native                                                                                                                    | 0                    | 0                       | 1               | 1          |  |
| 92                                                                                                                  | Native Hawaiian or Other Pacific Islander                                                                                                           | 0                    | 0                       | 0               | 0          |  |
| 93                                                                                                                  | Multiple Races (also indicate races in rows 88-92)                                                                                                  | 0                    | 0                       | 0               | 0          |  |