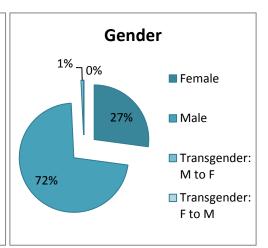

|     | TOTAL HOMELESS COUNT (all people)                                                                                                                                       |                      |                         |                 |       |  |
|-----|-------------------------------------------------------------------------------------------------------------------------------------------------------------------------|----------------------|-------------------------|-----------------|-------|--|
|     |                                                                                                                                                                         | Emergency & Seasonal | Transitional<br>Housing | Unsheltered     | TOTAL |  |
| Hou | seholds with Adults <u>and</u> Children (adults and children v                                                                                                          | who are togeth       | er on the night         | t of the count) |       |  |
| 1   | 1 Number of Households 0 9 0 9                                                                                                                                          |                      |                         |                 |       |  |
| 2   | Total Number of People                                                                                                                                                  | 0                    | 28                      | 0               | 28    |  |
| 3   | # of People age 17 or younger                                                                                                                                           | 0                    | 19                      | 0               | 19    |  |
| 4   | # of People age 18-24                                                                                                                                                   | 0                    | 0                       | 0               | 0     |  |
| 5   | # of People age 25 or older                                                                                                                                             | 0                    | 9                       | 0               | 9     |  |
| 6   | # of People in Chronically Homeless Families<br>(head of household has a disability AND has been homeless<br>for at least 1 year or has had 4 episodes in last 3 years) | 0                    |                         | 0               | 0     |  |
| 7   | # of Households that are Chronically Homeless                                                                                                                           | 0                    |                         | 0               | 0     |  |
|     | Gender (adults and children)                                                                                                                                            |                      |                         |                 |       |  |
| 8   | Female                                                                                                                                                                  | 0                    | 16                      | 0               | 16    |  |
| 9   | Male                                                                                                                                                                    | 0                    | 12                      | 0               | 12    |  |
| 10  | Transgender: male to female                                                                                                                                             | 0                    | 0                       | 0               | 0     |  |
| 11  | Transgender: female to male                                                                                                                                             | 0                    | 0                       | 0               | 0     |  |
|     | Ethnicity (adults and children)                                                                                                                                         |                      |                         |                 |       |  |
| 12  | Non-Hispanic/Non-Latino                                                                                                                                                 | 0                    | 22                      | 0               | 22    |  |
| 13  | Hispanic/Latino                                                                                                                                                         | 0                    | 6                       | 0               | 6     |  |
|     | Race (adults and children)                                                                                                                                              |                      |                         |                 |       |  |
|     | White                                                                                                                                                                   | 0                    | 0                       | 0               | 0     |  |
| 15  | Black or African-American                                                                                                                                               | 0                    | 17                      | 0               | 17    |  |
|     | Asian                                                                                                                                                                   | 0                    | 0                       | 0               | 0     |  |
|     | American Indian or Alaska Native                                                                                                                                        | 0                    | 0                       | 0               | 0     |  |
| 18  | Native Hawaiian or Other Pacific Islander                                                                                                                               | 0                    | 0                       | 0               | 0     |  |
| 19  | Multiple Races (also indicate races in rows 14-18)                                                                                                                      | 0                    | 11                      | 0               | 11    |  |

|          | TOTAL HOMELESS COUNT continued                                                                                                                       |             |         |             |       |  |  |
|----------|------------------------------------------------------------------------------------------------------------------------------------------------------|-------------|---------|-------------|-------|--|--|
|          |                                                                                                                                                      | Emergency & |         | Unsheltered | TOTAL |  |  |
|          |                                                                                                                                                      | Seasonal    | Housing |             |       |  |  |
|          | Households <u>without</u> Children (single adults, adult couples without children, adults with adult sons/daughters)                                 |             |         |             |       |  |  |
|          | Number of Households                                                                                                                                 | 81          | 0       | 19          | 100   |  |  |
|          | Total Number of People                                                                                                                               | 81          | 0       | 20          | 101   |  |  |
|          | # of People age 18-24                                                                                                                                | 0           | 0       | 0           | 0     |  |  |
| 23       | # of People age 25 or older                                                                                                                          | 81          | 0       | 20          | 101   |  |  |
| 24       | # of People who are Chronically Homeless<br>(have a disability AND have been homeless for at least 1<br>year or have had 4 episodes in last 3 years) | 12          |         | 13          | 25    |  |  |
|          | Gender                                                                                                                                               |             |         |             |       |  |  |
|          | Female                                                                                                                                               | 12          | 0       | 7           | 19    |  |  |
|          | Male                                                                                                                                                 | 68          | 0       | 13          | 81    |  |  |
|          | Transgender: male to female                                                                                                                          | 1           | 0       | 0           | 1     |  |  |
| 28       | Transgender: female to male                                                                                                                          | 0           | 0       | 0           | 0     |  |  |
|          | Ethnicity                                                                                                                                            |             |         |             |       |  |  |
|          | Non-Hispanic/Non-Latino                                                                                                                              | 77          | 0       | 19          | 96    |  |  |
| 30       | Hispanic/Latino                                                                                                                                      | 4           | 0       | 1           | 5     |  |  |
|          | Race                                                                                                                                                 |             |         |             |       |  |  |
| -        | White                                                                                                                                                | 27          | 0       | 14          | 41    |  |  |
| 32       | Black or African-American                                                                                                                            | 54          | 0       | 5           | 59    |  |  |
| 33       | Asian                                                                                                                                                | 0           | 0       | 0           | 0     |  |  |
| 34       | American Indian or Alaska Native                                                                                                                     | 0           | 0       | 1           | 1     |  |  |
| 35       | Native Hawaiian or Other Pacific Islander                                                                                                            | 0           | 0       | 0           | 0     |  |  |
|          | Multiple Races (also indicate races in rows 31-35)                                                                                                   | 0           | 0       | 0           | 0     |  |  |
|          | Households of Only Children (all members of household are under 18: unaccompanied children, adolescent parents                                       |             |         |             |       |  |  |
|          | their children, adolescent siblings, etc.)                                                                                                           |             |         |             |       |  |  |
| 37       | Number of Households                                                                                                                                 | 0           | 0       | 0           | 0     |  |  |
|          | Total Number of Children age 17 or younger                                                                                                           | 0           | 0       | 0           | 0     |  |  |
|          | Gender                                                                                                                                               |             |         |             |       |  |  |
| 39       | Female                                                                                                                                               | 0           | 0       | 0           | 0     |  |  |
| 40       | Male                                                                                                                                                 | 0           | 0       | 0           | 0     |  |  |
| 41       | Transgender: male to female                                                                                                                          | 0           | 0       | 0           | 0     |  |  |
| 42       | Transgender: female to male                                                                                                                          | 0           | 0       | 0           | 0     |  |  |
|          | Ethnicity                                                                                                                                            |             |         |             |       |  |  |
| 43       | Non-Hispanic/Non-Latino                                                                                                                              | 0           | 0       | 0           | 0     |  |  |
| 44       | Hispanic/Latino                                                                                                                                      | 0           | 0       | 0           | 0     |  |  |
|          | Race                                                                                                                                                 |             |         |             |       |  |  |
|          | White                                                                                                                                                | 0           | 0       | 0           | 0     |  |  |
|          | Black or African-American                                                                                                                            | 0           | 0       | 0           | 0     |  |  |
|          | Asian                                                                                                                                                | 0           | 0       | 0           | 0     |  |  |
| $\vdash$ | American Indian or Alaska Native                                                                                                                     | 0           | 0       | 0           | 0     |  |  |
| 49       | Native Hawaiian or Other Pacific Islander                                                                                                            | 0           | 0       | 0           | 0     |  |  |
|          | Multiple Races (also indicate races in rows 45-49)                                                                                                   | 0           | 0       | 0           | 0     |  |  |
| TOT      | ALS                                                                                                                                                  |             |         |             |       |  |  |
| 51       | Total Homeless People (Rows 2+21+38)                                                                                                                 | 81          | 28      | 20          | 129   |  |  |
| 52       | Total People Age 18 and Over (Rows 4+5+21)                                                                                                           | 81          | 9       | 20          | 110   |  |  |
| 53       | Total Chronically Homeless People (Rows 6+24)                                                                                                        | 12          |         | 13          | 25    |  |  |