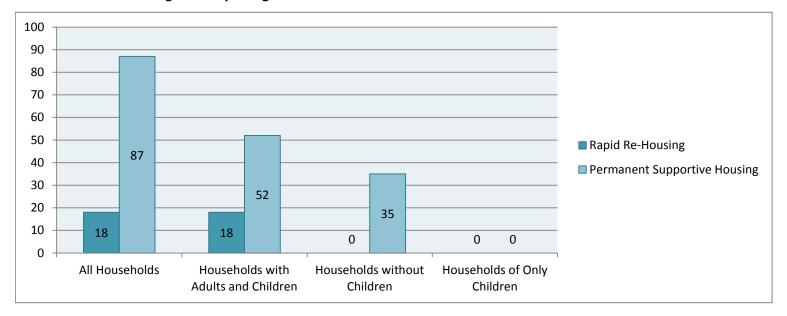

ss adults without children          | 25           | 19%  |  |  |  |
| SUBPOPULATIONS                                        | •            |      |  |  |  |
| Adults with a serious mental illness                  | 30           | 23%  |  |  |  |
| Adults with a substance use disorder                  | 18           | 14%  |  |  |  |
| Adults with HIV/AIDS                                  | 1            | 1%   |  |  |  |
| Adults who are victims of domestic violence           | 11           | 9%   |  |  |  |

# 2015 Point-in-Time Count Data: Chapel Hill/Orange County Continuum of Care

#### **2015 Homeless Count by Living Situation**



#### **2015 Homeless Count Demographics**







#### **2015 Homeless Count Subpopulations**



#### **2015 Permanent Housing Count by Living Situation**



#### **2015 Permanent Housing Count Demographics**







#### **2015 Permanent Housing Count Subpopulations**