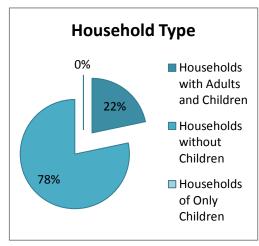

|     | TOTAL HOMELESS COUNT (all people)                                                                                                                                       |                      |                         |                 |       |  |
|-----|-------------------------------------------------------------------------------------------------------------------------------------------------------------------------|----------------------|-------------------------|-----------------|-------|--|
|     |                                                                                                                                                                         | Emergency & Seasonal | Transitional<br>Housing | Unsheltered     | TOTAL |  |
| Hou | seholds with Adults <u>and</u> Children (adults and children v                                                                                                          | who are togeth       | er on the night         | t of the count) |       |  |
| 1   | 1 Number of Households 0 9 0 9                                                                                                                                          |                      |                         |                 |       |  |
| 2   | Total Number of People                                                                                                                                                  | 0                    | 28                      | 0               | 28    |  |
| 3   | # of People age 17 or younger                                                                                                                                           | 0                    | 19                      | 0               | 19    |  |
| 4   | # of People age 18-24                                                                                                                                                   | 0                    | 0                       | 0               | 0     |  |
| 5   | # of People age 25 or older                                                                                                                                             | 0                    | 9                       | 0               | 9     |  |
| 6   | # of People in Chronically Homeless Families<br>(head of household has a disability AND has been homeless<br>for at least 1 year or has had 4 episodes in last 3 years) | 0                    |                         | 0               | 0     |  |
| 7   | # of Households that are Chronically Homeless                                                                                                                           | 0                    |                         | 0               | 0     |  |
|     | Gender (adults and children)                                                                                                                                            |                      |                         |                 |       |  |
| 8   | Female                                                                                                                                                                  | 0                    | 16                      | 0               | 16    |  |
| 9   | Male                                                                                                                                                                    | 0                    | 12                      | 0               | 12    |  |
| 10  | Transgender: male to female                                                                                                                                             | 0                    | 0                       | 0               | 0     |  |
| 11  | Transgender: female to male                                                                                                                                             | 0                    | 0                       | 0               | 0     |  |
|     | Ethnicity (adults and children)                                                                                                                                         |                      |                         |                 |       |  |
| 12  | Non-Hispanic/Non-Latino                                                                                                                                                 | 0                    | 22                      | 0               | 22    |  |
| 13  | Hispanic/Latino                                                                                                                                                         | 0                    | 6                       | 0               | 6     |  |
|     | Race (adults and children)                                                                                                                                              |                      |                         |                 |       |  |
|     | White                                                                                                                                                                   | 0                    | 0                       | 0               | 0     |  |
| 15  | Black or African-American                                                                                                                                               | 0                    | 17                      | 0               | 17    |  |
|     | Asian                                                                                                                                                                   | 0                    | 0                       | 0               | 0     |  |
|     | American Indian or Alaska Native                                                                                                                                        | 0                    | 0                       | 0               | 0     |  |
| 18  | Native Hawaiian or Other Pacific Islander                                                                                                                               | 0                    | 0                       | 0               | 0     |  |
| 19  | Multiple Races (also indicate races in rows 14-18)                                                                                                                      | 0                    | 11                      | 0               | 11    |  |

|          | TOTAL HOMELESS COUNT continued                                                                                                                       |             |         |             |       |  |  |
|----------|------------------------------------------------------------------------------------------------------------------------------------------------------|-------------|---------|-------------|-------|--|--|
|          |                                                                                                                                                      | Emergency & |         | Unsheltered | TOTAL |  |  |
|          |                                                                                                                                                      | Seasonal    | Housing |             |       |  |  |
|          | Households <u>without</u> Children (single adults, adult couples without children, adults with adult sons/daughters)                                 |             |         |             |       |  |  |
|          | Number of Households                                                                                                                                 | 81          | 0       | 19          | 100   |  |  |
|          | Total Number of People                                                                                                                               | 81          | 0       | 20          | 101   |  |  |
|          | # of People age 18-24                                                                                                                                | 0           | 0       | 0           | 0     |  |  |
| 23       | # of People age 25 or older                                                                                                                          | 81          | 0       | 20          | 101   |  |  |
| 24       | # of People who are Chronically Homeless<br>(have a disability AND have been homeless for at least 1<br>year or have had 4 episodes in last 3 years) | 12          |         | 13          | 25    |  |  |
|          | Gender                                                                                                                                               |             |         |             |       |  |  |
|          | Female                                                                                                                                               | 12          | 0       | 7           | 19    |  |  |
|          | Male                                                                                                                                                 | 68          | 0       | 13          | 81    |  |  |
|          | Transgender: male to female                                                                                                                          | 1           | 0       | 0           | 1     |  |  |
| 28       | Transgender: female to male                                                                                                                          | 0           | 0       | 0           | 0     |  |  |
|          | Ethnicity                                                                                                                                            |             |         |             |       |  |  |
|          | Non-Hispanic/Non-Latino                                                                                                                              | 77          | 0       | 19          | 96    |  |  |
| 30       | Hispanic/Latino                                                                                                                                      | 4           | 0       | 1           | 5     |  |  |
|          | Race                                                                                                                                                 |             |         |             |       |  |  |
| -        | White                                                                                                                                                | 27          | 0       | 14          | 41    |  |  |
| 32       | Black or African-American                                                                                                                            | 54          | 0       | 5           | 59    |  |  |
| 33       | Asian                                                                                                                                                | 0           | 0       | 0           | 0     |  |  |
| 34       | American Indian or Alaska Native                                                                                                                     | 0           | 0       | 1           | 1     |  |  |
| 35       | Native Hawaiian or Other Pacific Islander                                                                                                            | 0           | 0       | 0           | 0     |  |  |
|          | Multiple Races (also indicate races in rows 31-35)                                                                                                   | 0           | 0       | 0           | 0     |  |  |
|          | Households of Only Children (all members of household are under 18: unaccompanied children, adolescent parents                                       |             |         |             |       |  |  |
|          | their children, adolescent siblings, etc.)                                                                                                           |             |         |             |       |  |  |
| 37       | Number of Households                                                                                                                                 | 0           | 0       | 0           | 0     |  |  |
|          | Total Number of Children age 17 or younger                                                                                                           | 0           | 0       | 0           | 0     |  |  |
|          | Gender                                                                                                                                               |             |         |             |       |  |  |
| 39       | Female                                                                                                                                               | 0           | 0       | 0           | 0     |  |  |
| 40       | Male                                                                                                                                                 | 0           | 0       | 0           | 0     |  |  |
| 41       | Transgender: male to female                                                                                                                          | 0           | 0       | 0           | 0     |  |  |
| 42       | Transgender: female to male                                                                                                                          | 0           | 0       | 0           | 0     |  |  |
|          | Ethnicity                                                                                                                                            |             |         |             |       |  |  |
| 43       | Non-Hispanic/Non-Latino                                                                                                                              | 0           | 0       | 0           | 0     |  |  |
| 44       | Hispanic/Latino                                                                                                                                      | 0           | 0       | 0           | 0     |  |  |
|          | Race                                                                                                                                                 |             |         |             |       |  |  |
|          | White                                                                                                                                                | 0           | 0       | 0           | 0     |  |  |
|          | Black or African-American                                                                                                                            | 0           | 0       | 0           | 0     |  |  |
|          | Asian                                                                                                                                                | 0           | 0       | 0           | 0     |  |  |
| $\vdash$ | American Indian or Alaska Native                                                                                                                     | 0           | 0       | 0           | 0     |  |  |
| 49       | Native Hawaiian or Other Pacific Islander                                                                                                            | 0           | 0       | 0           | 0     |  |  |
|          | Multiple Races (also indicate races in rows 45-49)                                                                                                   | 0           | 0       | 0           | 0     |  |  |
| TOT      | ALS                                                                                                                                                  |             |         |             |       |  |  |
| 51       | Total Homeless People (Rows 2+21+38)                                                                                                                 | 81          | 28      | 20          | 129   |  |  |
| 52       | Total People Age 18 and Over (Rows 4+5+21)                                                                                                           | 81          | 9       | 20          | 110   |  |  |
| 53       | Total Chronically Homeless People (Rows 6+24)                                                                                                        | 12          |         | 13          | 25    |  |  |