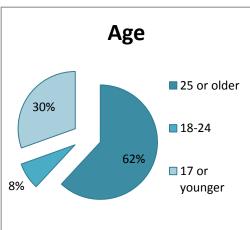

|     | TOTAL HOMELESS COUNT (all people)                                                                                                                                       |                      |                         |                 |       |  |
|-----|-------------------------------------------------------------------------------------------------------------------------------------------------------------------------|----------------------|-------------------------|-----------------|-------|--|
|     |                                                                                                                                                                         | Emergency & Seasonal | Transitional<br>Housing | Unsheltered     | TOTAL |  |
| Hou | seholds with Adults <u>and</u> Children (adults and children v                                                                                                          | who are togeth       | er on the night         | t of the count) |       |  |
| 1   | 1 Number of Households 0 9 0 9                                                                                                                                          |                      |                         |                 |       |  |
| 2   | Total Number of People                                                                                                                                                  | 0                    | 28                      | 0               | 28    |  |
| 3   | # of People age 17 or younger                                                                                                                                           | 0                    | 19                      | 0               | 19    |  |
| 4   | # of People age 18-24                                                                                                                                                   | 0                    | 0                       | 0               | 0     |  |
| 5   | # of People age 25 or older                                                                                                                                             | 0                    | 9                       | 0               | 9     |  |
| 6   | # of People in Chronically Homeless Families<br>(head of household has a disability AND has been homeless<br>for at least 1 year or has had 4 episodes in last 3 years) | 0                    |                         | 0               | 0     |  |
| 7   | # of Households that are Chronically Homeless                                                                                                                           | 0                    |                         | 0               | 0     |  |
|     | Gender (adults and children)                                                                                                                                            |                      |                         |                 |       |  |
| 8   | Female                                                                                                                                                                  | 0                    | 16                      | 0               | 16    |  |
| 9   | Male                                                                                                                                                                    | 0                    | 12                      | 0               | 12    |  |
| 10  | Transgender: male to female                                                                                                                                             | 0                    | 0                       | 0               | 0     |  |
| 11  | Transgender: female to male                                                                                                                                             | 0                    | 0                       | 0               | 0     |  |
|     | Ethnicity (adults and children)                                                                                                                                         |                      |                         |                 |       |  |
| 12  | Non-Hispanic/Non-Latino                                                                                                                                                 | 0                    | 22                      | 0               | 22    |  |
| 13  | Hispanic/Latino                                                                                                                                                         | 0                    | 6                       | 0               | 6     |  |
|     | Race (adults and children)                                                                                                                                              |                      |                         |                 |       |  |
|     | White                                                                                                                                                                   | 0                    | 0                       | 0               | 0     |  |
| 15  | Black or African-American                                                                                                                                               | 0                    | 17                      | 0               | 17    |  |
|     | Asian                                                                                                                                                                   | 0                    | 0                       | 0               | 0     |  |
|     | American Indian or Alaska Native                                                                                                                                        | 0                    | 0                       | 0               | 0     |  |
| 18  | Native Hawaiian or Other Pacific Islander                                                                                                                               | 0                    | 0                       | 0               | 0     |  |
| 19  | Multiple Races (also indicate races in rows 14-18)                                                                                                                      | 0                    | 11                      | 0               | 11    |  |

|          | TOTAL HOMELESS COUNT continued                                                                                                                       |             |         |             |       |  |  |
|----------|------------------------------------------------------------------------------------------------------------------------------------------------------|-------------|---------|-------------|-------|--|--|
|          |                                                                                                                                                      | Emergency & |         | Unsheltered | TOTAL |  |  |
|          |                                                                                                                                                      | Seasonal    | Housing |             |       |  |  |
|          | Households <u>without</u> Children (single adults, adult couples without children, adults with adult sons/daughters)                                 |             |         |             |       |  |  |
|          | Number of Households                                                                                                                                 | 81          | 0       | 19          | 100   |  |  |
|          | Total Number of People                                                                                                                               | 81          | 0       | 20          | 101   |  |  |
|          | # of People age 18-24                                                                                                                                | 0           | 0       | 0           | 0     |  |  |
| 23       | # of People age 25 or older                                                                                                                          | 81          | 0       | 20          | 101   |  |  |
| 24       | # of People who are Chronically Homeless<br>(have a disability AND have been homeless for at least 1<br>year or have had 4 episodes in last 3 years) | 12          |         | 13          | 25    |  |  |
|          | Gender                                                                                                                                               |             |         |             |       |  |  |
|          | Female                                                                                                                                               | 12          | 0       | 7           | 19    |  |  |
|          | Male                                                                                                                                                 | 68          | 0       | 13          | 81    |  |  |
|          | Transgender: male to female                                                                                                                          | 1           | 0       | 0           | 1     |  |  |
| 28       | Transgender: female to male                                                                                                                          | 0           | 0       | 0           | 0     |  |  |
|          | Ethnicity                                                                                                                                            |             |         |             |       |  |  |
|          | Non-Hispanic/Non-Latino                                                                                                                              | 77          | 0       | 19          | 96    |  |  |
| 30       | Hispanic/Latino                                                                                                                                      | 4           | 0       | 1           | 5     |  |  |
|          | Race                                                                                                                                                 |             |         |             |       |  |  |
| -        | White                                                                                                                                                | 27          | 0       | 14          | 41    |  |  |
| 32       | Black or African-American                                                                                                                            | 54          | 0       | 5           | 59    |  |  |
| 33       | Asian                                                                                                                                                | 0           | 0       | 0           | 0     |  |  |
| 34       | American Indian or Alaska Native                                                                                                                     | 0           | 0       | 1           | 1     |  |  |
| 35       | Native Hawaiian or Other Pacific Islander                                                                                                            | 0           | 0       | 0           | 0     |  |  |
|          | Multiple Races (also indicate races in rows 31-35)                                                                                                   | 0           | 0       | 0           | 0     |  |  |
|          | Households of Only Children (all members of household are under 18: unaccompanied children, adolescent parents                                       |             |         |             |       |  |  |
|          | their children, adolescent siblings, etc.)                                                                                                           |             |         |             |       |  |  |
| 37       | Number of Households                                                                                                                                 | 0           | 0       | 0           | 0     |  |  |
|          | Total Number of Children age 17 or younger                                                                                                           | 0           | 0       | 0           | 0     |  |  |
|          | Gender                                                                                                                                               |             |         |             |       |  |  |
| 39       | Female                                                                                                                                               | 0           | 0       | 0           | 0     |  |  |
| 40       | Male                                                                                                                                                 | 0           | 0       | 0           | 0     |  |  |
| 41       | Transgender: male to female                                                                                                                          | 0           | 0       | 0           | 0     |  |  |
| 42       | Transgender: female to male                                                                                                                          | 0           | 0       | 0           | 0     |  |  |
|          | Ethnicity                                                                                                                                            |             |         |             |       |  |  |
| 43       | Non-Hispanic/Non-Latino                                                                                                                              | 0           | 0       | 0           | 0     |  |  |
| 44       | Hispanic/Latino                                                                                                                                      | 0           | 0       | 0           | 0     |  |  |
|          | Race                                                                                                                                                 |             |         |             |       |  |  |
|          | White                                                                                                                                                | 0           | 0       | 0           | 0     |  |  |
|          | Black or African-American                                                                                                                            | 0           | 0       | 0           | 0     |  |  |
|          | Asian                                                                                                                                                | 0           | 0       | 0           | 0     |  |  |
| $\vdash$ | American Indian or Alaska Native                                                                                                                     | 0           | 0       | 0           | 0     |  |  |
| 49       | Native Hawaiian or Other Pacific Islander                                                                                                            | 0           | 0       | 0           | 0     |  |  |
|          | Multiple Races (also indicate races in rows 45-49)                                                                                                   | 0           | 0       | 0           | 0     |  |  |
| TOT      | ALS                                                                                                                                                  |             |         |             |       |  |  |
| 51       | Total Homeless People (Rows 2+21+38)                                                                                                                 | 81          | 28      | 20          | 129   |  |  |
| 52       | Total People Age 18 and Over (Rows 4+5+21)                                                                                                           | 81          | 9       | 20          | 110   |  |  |
| 53       | Total Chronically Homeless People (Rows 6+24)                                                                                                        | 12          |         | 13          | 25    |  |  |