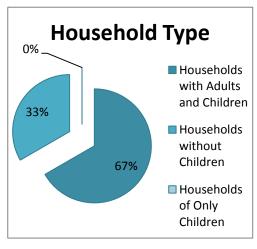

|     | TOTAL HOMELESS COUNT (all people)                                                                                                                                       |                      |                         |                 |       |  |
|-----|-------------------------------------------------------------------------------------------------------------------------------------------------------------------------|----------------------|-------------------------|-----------------|-------|--|
|     |                                                                                                                                                                         | Emergency & Seasonal | Transitional<br>Housing | Unsheltered     | TOTAL |  |
| Hou | seholds with Adults <u>and</u> Children (adults and children v                                                                                                          | who are togeth       | er on the night         | t of the count) |       |  |
| 1   | 1 Number of Households 0 9 0 9                                                                                                                                          |                      |                         |                 |       |  |
| 2   | Total Number of People                                                                                                                                                  | 0                    | 28                      | 0               | 28    |  |
| 3   | # of People age 17 or younger                                                                                                                                           | 0                    | 19                      | 0               | 19    |  |
| 4   | # of People age 18-24                                                                                                                                                   | 0                    | 0                       | 0               | 0     |  |
| 5   | # of People age 25 or older                                                                                                                                             | 0                    | 9                       | 0               | 9     |  |
| 6   | # of People in Chronically Homeless Families<br>(head of household has a disability AND has been homeless<br>for at least 1 year or has had 4 episodes in last 3 years) | 0                    |                         | 0               | 0     |  |
| 7   | # of Households that are Chronically Homeless                                                                                                                           | 0                    |                         | 0               | 0     |  |
|     | Gender (adults and children)                                                                                                                                            |                      |                         |                 |       |  |
| 8   | Female                                                                                                                                                                  | 0                    | 16                      | 0               | 16    |  |
| 9   | Male                                                                                                                                                                    | 0                    | 12                      | 0               | 12    |  |
| 10  | Transgender: male to female                                                                                                                                             | 0                    | 0                       | 0               | 0     |  |
| 11  | Transgender: female to male                                                                                                                                             | 0                    | 0                       | 0               | 0     |  |
|     | Ethnicity (adults and children)                                                                                                                                         |                      |                         |                 |       |  |
| 12  | Non-Hispanic/Non-Latino                                                                                                                                                 | 0                    | 22                      | 0               | 22    |  |
| 13  | Hispanic/Latino                                                                                                                                                         | 0                    | 6                       | 0               | 6     |  |
|     | Race (adults and children)                                                                                                                                              |                      |                         |                 |       |  |
|     | White                                                                                                                                                                   | 0                    | 0                       | 0               | 0     |  |
| 15  | Black or African-American                                                                                                                                               | 0                    | 17                      | 0               | 17    |  |
|     | Asian                                                                                                                                                                   | 0                    | 0                       | 0               | 0     |  |
|     | American Indian or Alaska Native                                                                                                                                        | 0                    | 0                       | 0               | 0     |  |
| 18  | Native Hawaiian or Other Pacific Islander                                                                                                                               | 0                    | 0                       | 0               | 0     |  |
| 19  | Multiple Races (also indicate races in rows 14-18)                                                                                                                      | 0                    | 11                      | 0               | 11    |  |

|          | TOTAL HOMELESS COUNT continued                                                                                                                       |             |         |             |       |  |  |
|----------|------------------------------------------------------------------------------------------------------------------------------------------------------|-------------|---------|-------------|-------|--|--|
|          |                                                                                                                                                      | Emergency & |         | Unsheltered | TOTAL |  |  |
|          |                                                                                                                                                      | Seasonal    | Housing |             |       |  |  |
|          | Households <u>without</u> Children (single adults, adult couples without children, adults with adult sons/daughters)                                 |             |         |             |       |  |  |
|          | Number of Households                                                                                                                                 | 81          | 0       | 19          | 100   |  |  |
|          | Total Number of People                                                                                                                               | 81          | 0       | 20          | 101   |  |  |
|          | # of People age 18-24                                                                                                                                | 0           | 0       | 0           | 0     |  |  |
| 23       | # of People age 25 or older                                                                                                                          | 81          | 0       | 20          | 101   |  |  |
| 24       | # of People who are Chronically Homeless<br>(have a disability AND have been homeless for at least 1<br>year or have had 4 episodes in last 3 years) | 12          |         | 13          | 25    |  |  |
|          | Gender                                                                                                                                               |             |         |             |       |  |  |
|          | Female                                                                                                                                               | 12          | 0       | 7           | 19    |  |  |
|          | Male                                                                                                                                                 | 68          | 0       | 13          | 81    |  |  |
|          | Transgender: male to female                                                                                                                          | 1           | 0       | 0           | 1     |  |  |
| 28       | Transgender: female to male                                                                                                                          | 0           | 0       | 0           | 0     |  |  |
|          | Ethnicity                                                                                                                                            |             |         |             |       |  |  |
|          | Non-Hispanic/Non-Latino                                                                                                                              | 77          | 0       | 19          | 96    |  |  |
| 30       | Hispanic/Latino                                                                                                                                      | 4           | 0       | 1           | 5     |  |  |
|          | Race                                                                                                                                                 |             |         |             |       |  |  |
| -        | White                                                                                                                                                | 27          | 0       | 14          | 41    |  |  |
| 32       | Black or African-American                                                                                                                            | 54          | 0       | 5           | 59    |  |  |
| 33       | Asian                                                                                                                                                | 0           | 0       | 0           | 0     |  |  |
| 34       | American Indian or Alaska Native                                                                                                                     | 0           | 0       | 1           | 1     |  |  |
| 35       | Native Hawaiian or Other Pacific Islander                                                                                                            | 0           | 0       | 0           | 0     |  |  |
|          | Multiple Races (also indicate races in rows 31-35)                                                                                                   | 0           | 0       | 0           | 0     |  |  |
|          | Households of Only Children (all members of household are under 18: unaccompanied children, adolescent parents                                       |             |         |             |       |  |  |
|          | their children, adolescent siblings, etc.)                                                                                                           |             |         |             |       |  |  |
| 37       | Number of Households                                                                                                                                 | 0           | 0       | 0           | 0     |  |  |
|          | Total Number of Children age 17 or younger                                                                                                           | 0           | 0       | 0           | 0     |  |  |
|          | Gender                                                                                                                                               |             |         |             |       |  |  |
| 39       | Female                                                                                                                                               | 0           | 0       | 0           | 0     |  |  |
| 40       | Male                                                                                                                                                 | 0           | 0       | 0           | 0     |  |  |
| 41       | Transgender: male to female                                                                                                                          | 0           | 0       | 0           | 0     |  |  |
| 42       | Transgender: female to male                                                                                                                          | 0           | 0       | 0           | 0     |  |  |
|          | Ethnicity                                                                                                                                            |             |         |             |       |  |  |
| 43       | Non-Hispanic/Non-Latino                                                                                                                              | 0           | 0       | 0           | 0     |  |  |
| 44       | Hispanic/Latino                                                                                                                                      | 0           | 0       | 0           | 0     |  |  |
|          | Race                                                                                                                                                 |             |         |             |       |  |  |
|          | White                                                                                                                                                | 0           | 0       | 0           | 0     |  |  |
|          | Black or African-American                                                                                                                            | 0           | 0       | 0           | 0     |  |  |
|          | Asian                                                                                                                                                | 0           | 0       | 0           | 0     |  |  |
| $\vdash$ | American Indian or Alaska Native                                                                                                                     | 0           | 0       | 0           | 0     |  |  |
| 49       | Native Hawaiian or Other Pacific Islander                                                                                                            | 0           | 0       | 0           | 0     |  |  |
|          | Multiple Races (also indicate races in rows 45-49)                                                                                                   | 0           | 0       | 0           | 0     |  |  |
| TOT      | ALS                                                                                                                                                  |             |         |             |       |  |  |
| 51       | Total Homeless People (Rows 2+21+38)                                                                                                                 | 81          | 28      | 20          | 129   |  |  |
| 52       | Total People Age 18 and Over (Rows 4+5+21)                                                                                                           | 81          | 9       | 20          | 110   |  |  |
| 53       | Total Chronically Homeless People (Rows 6+24)                                                                                                        | 12          |         | 13          | 25    |  |  |