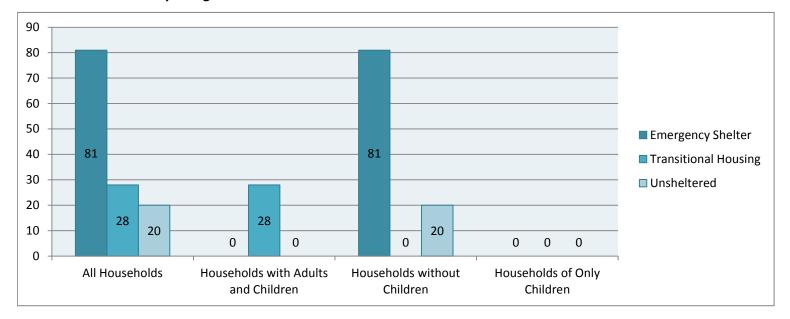

|     | TOTAL HOMELESS COUNT (all people)                                                                                                                                       |                      |                         |                 |       |  |
|-----|-------------------------------------------------------------------------------------------------------------------------------------------------------------------------|----------------------|-------------------------|-----------------|-------|--|
|     |                                                                                                                                                                         | Emergency & Seasonal | Transitional<br>Housing | Unsheltered     | TOTAL |  |
| Hou | seholds with Adults <u>and</u> Children (adults and children v                                                                                                          | who are togeth       | er on the night         | t of the count) |       |  |
| 1   | 1 Number of Households 0 9 0 9                                                                                                                                          |                      |                         |                 |       |  |
| 2   | Total Number of People                                                                                                                                                  | 0                    | 28                      | 0               | 28    |  |
| 3   | # of People age 17 or younger                                                                                                                                           | 0                    | 19                      | 0               | 19    |  |
| 4   | # of People age 18-24                                                                                                                                                   | 0                    | 0                       | 0               | 0     |  |
| 5   | # of People age 25 or older                                                                                                                                             | 0                    | 9                       | 0               | 9     |  |
| 6   | # of People in Chronically Homeless Families<br>(head of household has a disability AND has been homeless<br>for at least 1 year or has had 4 episodes in last 3 years) | 0                    |                         | 0               | 0     |  |
| 7   | # of Households that are Chronically Homeless                                                                                                                           | 0                    |                         | 0               | 0     |  |
|     | Gender (adults and children)                                                                                                                                            |                      |                         |                 |       |  |
| 8   | Female                                                                                                                                                                  | 0                    | 16                      | 0               | 16    |  |
| 9   | Male                                                                                                                                                                    | 0                    | 12                      | 0               | 12    |  |
| 10  | Transgender: male to female                                                                                                                                             | 0                    | 0                       | 0               | 0     |  |
| 11  | Transgender: female to male                                                                                                                                             | 0                    | 0                       | 0               | 0     |  |
|     | Ethnicity (adults and children)                                                                                                                                         |                      |                         |                 |       |  |
| 12  | Non-Hispanic/Non-Latino                                                                                                                                                 | 0                    | 22                      | 0               | 22    |  |
| 13  | Hispanic/Latino                                                                                                                                                         | 0                    | 6                       | 0               | 6     |  |
|     | Race (adults and children)                                                                                                                                              |                      |                         |                 |       |  |
|     | White                                                                                                                                                                   | 0                    | 0                       | 0               | 0     |  |
| 15  | Black or African-American                                                                                                                                               | 0                    | 17                      | 0               | 17    |  |
|     | Asian                                                                                                                                                                   | 0                    | 0                       | 0               | 0     |  |
|     | American Indian or Alaska Native                                                                                                                                        | 0                    | 0                       | 0               | 0     |  |
| 18  | Native Hawaiian or Other Pacific Islander                                                                                                                               | 0                    | 0                       | 0               | 0     |  |
| 19  | Multiple Races (also indicate races in rows 14-18)                                                                                                                      | 0                    | 11                      | 0               | 11    |  |

|          | TOTAL HOMELESS COUNT continued                                                                                                                       |             |         |             |       |  |  |
|----------|------------------------------------------------------------------------------------------------------------------------------------------------------|-------------|---------|-------------|-------|--|--|
|          |                                                                                                                                                      | Emergency & |         | Unsheltered | TOTAL |  |  |
|          |                                                                                                                                                      | Seasonal    | Housing |             |       |  |  |
|          | Households <u>without</u> Children (single adults, adult couples without children, adults with adult sons/daughters)                                 |             |         |             |       |  |  |
|          | Number of Households                                                                                                                                 | 81          | 0       | 19          | 100   |  |  |
|          | Total Number of People                                                                                                                               | 81          | 0       | 20          | 101   |  |  |
|          | # of People age 18-24                                                                                                                                | 0           | 0       | 0           | 0     |  |  |
| 23       | # of People age 25 or older                                                                                                                          | 81          | 0       | 20          | 101   |  |  |
| 24       | # of People who are Chronically Homeless<br>(have a disability AND have been homeless for at least 1<br>year or have had 4 episodes in last 3 years) | 12          |         | 13          | 25    |  |  |
|          | Gender                                                                                                                                               |             |         |             |       |  |  |
|          | Female                                                                                                                                               | 12          | 0       | 7           | 19    |  |  |
|          | Male                                                                                                                                                 | 68          | 0       | 13          | 81    |  |  |
|          | Transgender: male to female                                                                                                                          | 1           | 0       | 0           | 1     |  |  |
| 28       | Transgender: female to male                                                                                                                          | 0           | 0       | 0           | 0     |  |  |
|          | Ethnicity                                                                                                                                            |             |         |             |       |  |  |
|          | Non-Hispanic/Non-Latino                                                                                                                              | 77          | 0       | 19          | 96    |  |  |
| 30       | Hispanic/Latino                                                                                                                                      | 4           | 0       | 1           | 5     |  |  |
|          | Race                                                                                                                                                 |             |         |             |       |  |  |
| -        | White                                                                                                                                                | 27          | 0       | 14          | 41    |  |  |
| 32       | Black or African-American                                                                                                                            | 54          | 0       | 5           | 59    |  |  |
| 33       | Asian                                                                                                                                                | 0           | 0       | 0           | 0     |  |  |
| 34       | American Indian or Alaska Native                                                                                                                     | 0           | 0       | 1           | 1     |  |  |
| 35       | Native Hawaiian or Other Pacific Islander                                                                                                            | 0           | 0       | 0           | 0     |  |  |
|          | Multiple Races (also indicate races in rows 31-35)                                                                                                   | 0           | 0       | 0           | 0     |  |  |
|          | Households of Only Children (all members of household are under 18: unaccompanied children, adolescent parents                                       |             |         |             |       |  |  |
|          | their children, adolescent siblings, etc.)                                                                                                           |             |         |             |       |  |  |
| 37       | Number of Households                                                                                                                                 | 0           | 0       | 0           | 0     |  |  |
|          | Total Number of Children age 17 or younger                                                                                                           | 0           | 0       | 0           | 0     |  |  |
|          | Gender                                                                                                                                               |             |         |             |       |  |  |
| 39       | Female                                                                                                                                               | 0           | 0       | 0           | 0     |  |  |
| 40       | Male                                                                                                                                                 | 0           | 0       | 0           | 0     |  |  |
| 41       | Transgender: male to female                                                                                                                          | 0           | 0       | 0           | 0     |  |  |
| 42       | Transgender: female to male                                                                                                                          | 0           | 0       | 0           | 0     |  |  |
|          | Ethnicity                                                                                                                                            |             |         |             |       |  |  |
| 43       | Non-Hispanic/Non-Latino                                                                                                                              | 0           | 0       | 0           | 0     |  |  |
| 44       | Hispanic/Latino                                                                                                                                      | 0           | 0       | 0           | 0     |  |  |
|          | Race                                                                                                                                                 |             |         |             |       |  |  |
|          | White                                                                                                                                                | 0           | 0       | 0           | 0     |  |  |
|          | Black or African-American                                                                                                                            | 0           | 0       | 0           | 0     |  |  |
|          | Asian                                                                                                                                                | 0           | 0       | 0           | 0     |  |  |
| $\vdash$ | American Indian or Alaska Native                                                                                                                     | 0           | 0       | 0           | 0     |  |  |
| 49       | Native Hawaiian or Other Pacific Islander                                                                                                            | 0           | 0       | 0           | 0     |  |  |
|          | Multiple Races (also indicate races in rows 45-49)                                                                                                   | 0           | 0       | 0           | 0     |  |  |
| TOT      | ALS                                                                                                                                                  |             |         |             |       |  |  |
| 51       | Total Homeless People (Rows 2+21+38)                                                                                                                 | 81          | 28      | 20          | 129   |  |  |
| 52       | Total People Age 18 and Over (Rows 4+5+21)                                                                                                           | 81          | 9       | 20          | 110   |  |  |
| 53       | Total Chronically Homeless People (Rows 6+24)                                                                                                        | 12          |         | 13          | 25    |  |  |