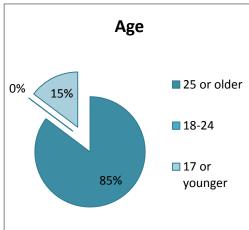

|     | TOTAL HOMELESS COUNT (all people)                                                                                                                                       |                      |                         |                 |       |  |
|-----|-------------------------------------------------------------------------------------------------------------------------------------------------------------------------|----------------------|-------------------------|-----------------|-------|--|
|     |                                                                                                                                                                         | Emergency & Seasonal | Transitional<br>Housing | Unsheltered     | TOTAL |  |
| Hou | seholds with Adults <u>and</u> Children (adults and children v                                                                                                          | who are togeth       | er on the night         | t of the count) |       |  |
| 1   | 1 Number of Households 0 9 0 9                                                                                                                                          |                      |                         |                 |       |  |
| 2   | Total Number of People                                                                                                                                                  | 0                    | 28                      | 0               | 28    |  |
| 3   | # of People age 17 or younger                                                                                                                                           | 0                    | 19                      | 0               | 19    |  |
| 4   | # of People age 18-24                                                                                                                                                   | 0                    | 0                       | 0               | 0     |  |
| 5   | # of People age 25 or older                                                                                                                                             | 0                    | 9                       | 0               | 9     |  |
| 6   | # of People in Chronically Homeless Families<br>(head of household has a disability AND has been homeless<br>for at least 1 year or has had 4 episodes in last 3 years) | 0                    |                         | 0               | 0     |  |
| 7   | # of Households that are Chronically Homeless                                                                                                                           | 0                    |                         | 0               | 0     |  |
|     | Gender (adults and children)                                                                                                                                            |                      |                         |                 |       |  |
| 8   | Female                                                                                                                                                                  | 0                    | 16                      | 0               | 16    |  |
| 9   | Male                                                                                                                                                                    | 0                    | 12                      | 0               | 12    |  |
| 10  | Transgender: male to female                                                                                                                                             | 0                    | 0                       | 0               | 0     |  |
| 11  | Transgender: female to male                                                                                                                                             | 0                    | 0                       | 0               | 0     |  |
|     | Ethnicity (adults and children)                                                                                                                                         |                      |                         |                 |       |  |
| 12  | Non-Hispanic/Non-Latino                                                                                                                                                 | 0                    | 22                      | 0               | 22    |  |
| 13  | Hispanic/Latino                                                                                                                                                         | 0                    | 6                       | 0               | 6     |  |
|     | Race (adults and children)                                                                                                                                              |                      |                         |                 |       |  |
|     | White                                                                                                                                                                   | 0                    | 0                       | 0               | 0     |  |
| 15  | Black or African-American                                                                                                                                               | 0                    | 17                      | 0               | 17    |  |
|     | Asian                                                                                                                                                                   | 0                    | 0                       | 0               | 0     |  |
|     | American Indian or Alaska Native                                                                                                                                        | 0                    | 0                       | 0               | 0     |  |
| 18  | Native Hawaiian or Other Pacific Islander                                                                                                                               | 0                    | 0                       | 0               | 0     |  |
| 19  | Multiple Races (also indicate races in rows 14-18)                                                                                                                      | 0                    | 11                      | 0               | 11    |  |

|          | TOTAL HOMELESS COUNT continued                                                                                                                       |             |         |             |       |  |  |
|----------|------------------------------------------------------------------------------------------------------------------------------------------------------|-------------|---------|-------------|-------|--|--|
|          |                                                                                                                                                      | Emergency & |         | Unsheltered | TOTAL |  |  |
|          |                                                                                                                                                      | Seasonal    | Housing |             |       |  |  |
|          | Households <u>without</u> Children (single adults, adult couples without children, adults with adult sons/daughters)                                 |             |         |             |       |  |  |
|          | Number of Households                                                                                                                                 | 81          | 0       | 19          | 100   |  |  |
|          | Total Number of People                                                                                                                               | 81          | 0       | 20          | 101   |  |  |
|          | # of People age 18-24                                                                                                                                | 0           | 0       | 0           | 0     |  |  |
| 23       | # of People age 25 or older                                                                                                                          | 81          | 0       | 20          | 101   |  |  |
| 24       | # of People who are Chronically Homeless<br>(have a disability AND have been homeless for at least 1<br>year or have had 4 episodes in last 3 years) | 12          |         | 13          | 25    |  |  |
|          | Gender                                                                                                                                               |             |         |             |       |  |  |
|          | Female                                                                                                                                               | 12          | 0       | 7           | 19    |  |  |
|          | Male                                                                                                                                                 | 68          | 0       | 13          | 81    |  |  |
|          | Transgender: male to female                                                                                                                          | 1           | 0       | 0           | 1     |  |  |
| 28       | Transgender: female to male                                                                                                                          | 0           | 0       | 0           | 0     |  |  |
|          | Ethnicity                                                                                                                                            |             |         |             |       |  |  |
|          | Non-Hispanic/Non-Latino                                                                                                                              | 77          | 0       | 19          | 96    |  |  |
| 30       | Hispanic/Latino                                                                                                                                      | 4           | 0       | 1           | 5     |  |  |
|          | Race                                                                                                                                                 |             |         |             |       |  |  |
| -        | White                                                                                                                                                | 27          | 0       | 14          | 41    |  |  |
| 32       | Black or African-American                                                                                                                            | 54          | 0       | 5           | 59    |  |  |
| 33       | Asian                                                                                                                                                | 0           | 0       | 0           | 0     |  |  |
| 34       | American Indian or Alaska Native                                                                                                                     | 0           | 0       | 1           | 1     |  |  |
| 35       | Native Hawaiian or Other Pacific Islander                                                                                                            | 0           | 0       | 0           | 0     |  |  |
|          | Multiple Races (also indicate races in rows 31-35)                                                                                                   | 0           | 0       | 0           | 0     |  |  |
|          | Households of Only Children (all members of household are under 18: unaccompanied children, adolescent parents                                       |             |         |             |       |  |  |
|          | their children, adolescent siblings, etc.)                                                                                                           |             |         |             |       |  |  |
| 37       | Number of Households                                                                                                                                 | 0           | 0       | 0           | 0     |  |  |
|          | Total Number of Children age 17 or younger                                                                                                           | 0           | 0       | 0           | 0     |  |  |
|          | Gender                                                                                                                                               |             |         |             |       |  |  |
| 39       | Female                                                                                                                                               | 0           | 0       | 0           | 0     |  |  |
| 40       | Male                                                                                                                                                 | 0           | 0       | 0           | 0     |  |  |
| 41       | Transgender: male to female                                                                                                                          | 0           | 0       | 0           | 0     |  |  |
| 42       | Transgender: female to male                                                                                                                          | 0           | 0       | 0           | 0     |  |  |
|          | Ethnicity                                                                                                                                            |             |         |             |       |  |  |
| 43       | Non-Hispanic/Non-Latino                                                                                                                              | 0           | 0       | 0           | 0     |  |  |
| 44       | Hispanic/Latino                                                                                                                                      | 0           | 0       | 0           | 0     |  |  |
|          | Race                                                                                                                                                 |             |         |             |       |  |  |
|          | White                                                                                                                                                | 0           | 0       | 0           | 0     |  |  |
|          | Black or African-American                                                                                                                            | 0           | 0       | 0           | 0     |  |  |
|          | Asian                                                                                                                                                | 0           | 0       | 0           | 0     |  |  |
| $\vdash$ | American Indian or Alaska Native                                                                                                                     | 0           | 0       | 0           | 0     |  |  |
| 49       | Native Hawaiian or Other Pacific Islander                                                                                                            | 0           | 0       | 0           | 0     |  |  |
|          | Multiple Races (also indicate races in rows 45-49)                                                                                                   | 0           | 0       | 0           | 0     |  |  |
| TOT      | ALS                                                                                                                                                  |             |         |             |       |  |  |
| 51       | Total Homeless People (Rows 2+21+38)                                                                                                                 | 81          | 28      | 20          | 129   |  |  |
| 52       | Total People Age 18 and Over (Rows 4+5+21)                                                                                                           | 81          | 9       | 20          | 110   |  |  |
| 53       | Total Chronically Homeless People (Rows 6+24)                                                                                                        | 12          |         | 13          | 25    |  |  |