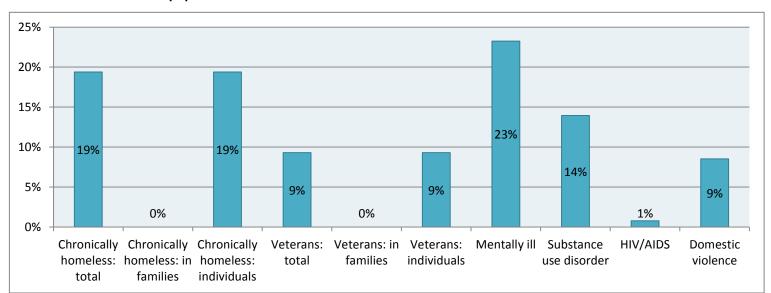

| HOMELESS SUBPOPULATION COUNT (adults only) |                                                         |                      |                         |                |           |
|--------------------------------------------|---------------------------------------------------------|----------------------|-------------------------|----------------|-----------|
|                                            |                                                         | Emergency & Seasonal | Transitional<br>Housing | Unsheltered    | TOTAL     |
| SUBI                                       | POPULATIONS: How many <u>adults</u> are:                |                      |                         |                |           |
| 54                                         | Seriously Mentally III                                  | 21                   | 2                       | 7              | 30        |
| 55                                         | Substance Use Disorder                                  | 10                   | 3                       | 5              | 18        |
| 56                                         | Persons with HIV/AIDS                                   | 1                    | 0                       | 0              | 1         |
| 57                                         | Victims of Domestic Violence (optional)                 | 5                    | 4                       | 2              | 11        |
| DISC                                       | HARGES: How many <u>adults</u> were discharged from the | following place      | s within 30 da          | ys of becoming | homeless? |
| 58                                         | Criminal Justice System (jails, prisons)                | 9                    | 0                       | 0              | 9         |
| 59                                         | Behavioral Health (mental health/substance use)         | 5                    | 1                       | 0              | 6         |
| 60                                         | Health Care System (hospitals)                          | 3                    | 0                       | 2              | 5         |

# **VETERAN SUBPOPULATION COUNT:**

Out of the total households, please list the following information for <u>households that included a veteran</u>.

|                                                                                                                     |                                                                                                                                                     | Emergency & Seasonal | Transitional<br>Housing | Unsheltered     | TOTAL      |  |
|---------------------------------------------------------------------------------------------------------------------|-----------------------------------------------------------------------------------------------------------------------------------------------------|----------------------|-------------------------|-----------------|------------|--|
| Veteran Households with Adults <u>and</u> Children (adults and children who are together on the night of the count) |                                                                                                                                                     |                      |                         |                 |            |  |
| 61                                                                                                                  | Number of Households                                                                                                                                | 0                    | 0                       | 0               | 0          |  |
| 62                                                                                                                  | Total Number of People                                                                                                                              | 0                    | 0                       | 0               | 0          |  |
| 63                                                                                                                  | Total Number of Veterans                                                                                                                            | 0                    | 0                       | 0               | 0          |  |
|                                                                                                                     | # of People in Chronically Homeless Families                                                                                                        |                      |                         |                 |            |  |
| 64                                                                                                                  | (head of household has a disability <b>AND</b> has been homeless for at least 1 year or has had 4 episodes in last 3 years)                         | 0                    |                         | 0               | 0          |  |
| 65                                                                                                                  | # of Households that are Chronically Homeless                                                                                                       | 0                    |                         | 0               | 0          |  |
|                                                                                                                     | Gender (veterans only)                                                                                                                              | _                    |                         |                 | _          |  |
| 66                                                                                                                  | Female                                                                                                                                              | 0                    | 0                       | 0               | 0          |  |
| 67                                                                                                                  | Male                                                                                                                                                | 0                    | 0                       | 0               | 0          |  |
| 68                                                                                                                  | Transgender: male to female                                                                                                                         | 0                    | 0                       | 0               | 0          |  |
|                                                                                                                     | Transgender: female to male                                                                                                                         | 0                    | 0                       | 0               | 0          |  |
|                                                                                                                     | Ethnicity (veterans only)                                                                                                                           |                      |                         |                 |            |  |
| 70                                                                                                                  | Non-Hispanic/Non-Latino                                                                                                                             | 0                    | 0                       | 0               | 0          |  |
| 71                                                                                                                  | Hispanic/Latino                                                                                                                                     | 0                    | 0                       | 0               | 0          |  |
|                                                                                                                     | Race (veterans only)                                                                                                                                |                      |                         |                 |            |  |
| 72                                                                                                                  | White                                                                                                                                               | 0                    | 0                       | 0               | 0          |  |
| 73                                                                                                                  | Black or African-American                                                                                                                           | 0                    | 0                       | 0               | 0          |  |
| 74                                                                                                                  | Asian                                                                                                                                               | 0                    | 0                       | 0               | 0          |  |
| 75                                                                                                                  | American Indian or Alaska Native                                                                                                                    | 0                    | 0                       | 0               | 0          |  |
| 76                                                                                                                  | Native Hawaiian or Other Pacific Islander                                                                                                           | 0                    | 0                       | 0               | 0          |  |
| 77                                                                                                                  | Multiple Races (also indicate races in rows 72-76)                                                                                                  | 0                    | 0                       | 0               | 0          |  |
| Vete                                                                                                                | ran Households <u>without</u> Children (single adults, adult cou                                                                                    | ples without cl      | nildren, adults         | with adult son, | daughters) |  |
| 78                                                                                                                  | Number of Households                                                                                                                                | 11                   | 0                       | 1               | 12         |  |
| 79                                                                                                                  | Total Number of People                                                                                                                              | 11                   | 0                       | 1               | 12         |  |
| 80                                                                                                                  | Total Number of Veterans                                                                                                                            | 11                   | 0                       | 1               | 12         |  |
|                                                                                                                     | # of People who are Chronically Homeless (have a disability <b>AND</b> have been homeless for at least 1 year or have had 4 episodes in last 3 yrs) | 2                    |                         | 1               | 3          |  |
|                                                                                                                     | Gender (veterans only)                                                                                                                              |                      |                         |                 |            |  |
| 82                                                                                                                  | Female                                                                                                                                              | 2                    | 0                       | 1               | 3          |  |
| 83                                                                                                                  | Male                                                                                                                                                | 9                    | 0                       | 0               | 9          |  |
|                                                                                                                     | Transgender: male to female                                                                                                                         | 0                    | 0                       | 0               | 0          |  |
|                                                                                                                     | Transgender: female to male                                                                                                                         | 0                    | 0                       | 0               | 0          |  |
|                                                                                                                     | Ethnicity (veterans only)                                                                                                                           |                      |                         |                 |            |  |
| 86                                                                                                                  | Non-Hispanic/Non-Latino                                                                                                                             | 11                   | 0                       | 1               | 12         |  |
| 87                                                                                                                  | Hispanic/Latino                                                                                                                                     | 0                    | 0                       | 0               | 0          |  |
|                                                                                                                     | Race (veterans only)                                                                                                                                |                      |                         |                 |            |  |
| 88                                                                                                                  | White                                                                                                                                               | 2                    | 0                       | 0               | 2          |  |
| 89                                                                                                                  | Black or African-American                                                                                                                           | 9                    | 0                       | 0               | 9          |  |
| 90                                                                                                                  | Asian                                                                                                                                               | 0                    | 0                       | 0               | 0          |  |
| 91                                                                                                                  | American Indian or Alaska Native                                                                                                                    | 0                    | 0                       | 1               | 1          |  |
| 92                                                                                                                  | Native Hawaiian or Other Pacific Islander                                                                                                           | 0                    | 0                       | 0               | 0          |  |
| 93                                                                                                                  | Multiple Races (also indicate races in rows 88-92)                                                                                                  | 0                    | 0                       | 0               | 0          |  |